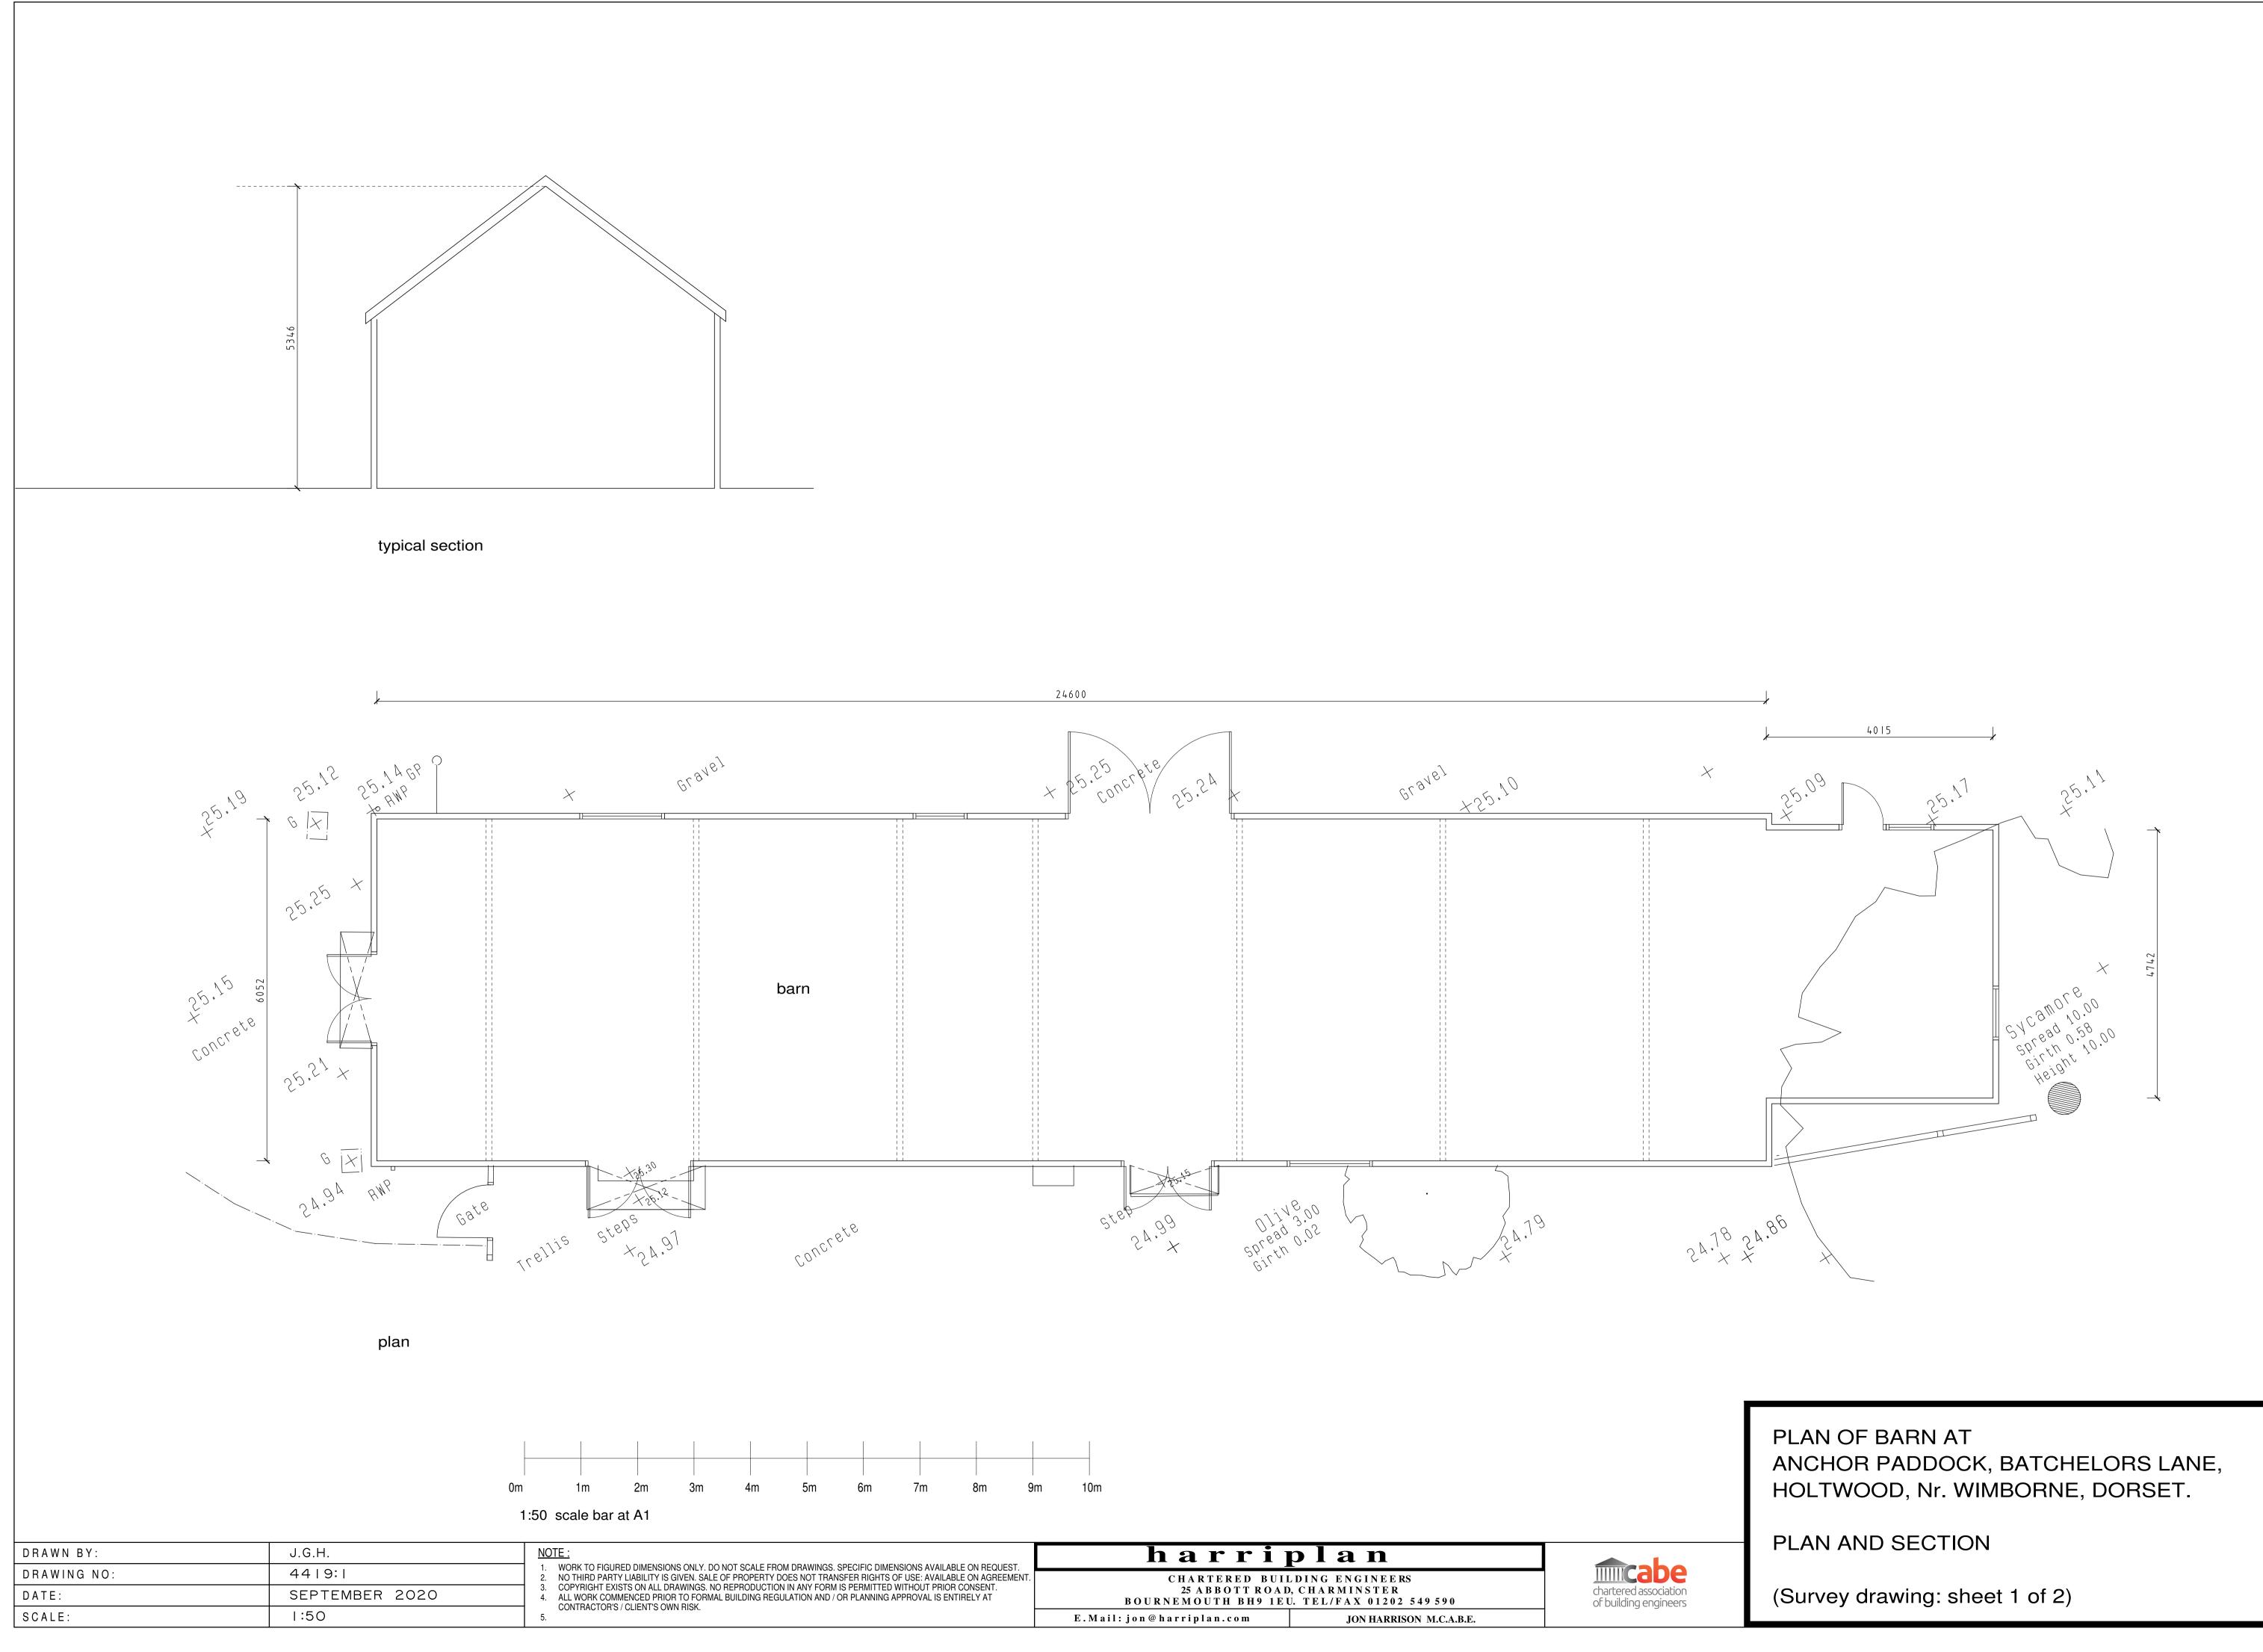

|                                                                                                                                 | Stephend<br>Stephend<br>24.99<br>Spread<br>Spread<br>Spread<br>Spread<br>Spread | 13.00<br>0.02<br>                                                                                       | 3<br>24.7                                      | 24.86          |
|---------------------------------------------------------------------------------------------------------------------------------|---------------------------------------------------------------------------------|---------------------------------------------------------------------------------------------------------|------------------------------------------------|----------------|
|                                                                                                                                 | <br>n 10m                                                                       |                                                                                                         |                                                | PL<br>AN<br>HC |
| MENSIONS AVAILABLE ON REQUEST.<br>TS OF USE: AVAILABLE ON AGREEMENT.<br>ED WITHOUT PRIOR CONSENT.<br>IG APPROVAL IS ENTIRELY AT | 25 ABBOTT ROAD                                                                  | <b>plan</b><br>LDING ENGINEERS<br>D, CHARMINSTER<br>U. TEL/FAX 01202 549 590<br>JON HARRISON M.C.A.B.E. | chartered association<br>of building engineers | – PL<br>(S     |